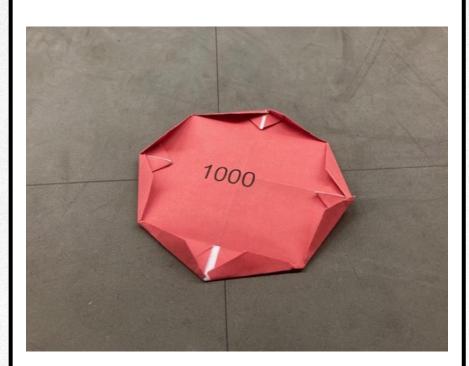

## **Illegal Drones**

Some examples of paper airplanes that will be allowed to play in Centerstage

<DR01>c. – Color must match Alliance

<DR01>d. – Drone must be labeled with Team number

<DR01>e.i. – Must be made from one, continuous sheet of paper. No bigger than 8 ½ x 11 or A4.

<DR01>c. – Color must match Alliance

<DR01>d. – Drone must be labeled with Team number

<DR01>e.i. – Must be made from one, continuous sheet of paper. No bigger than 8 ½ x 11 or A4.

Reason for failure: Does not look anything like a paper airplane. It has no fuselage or wings.