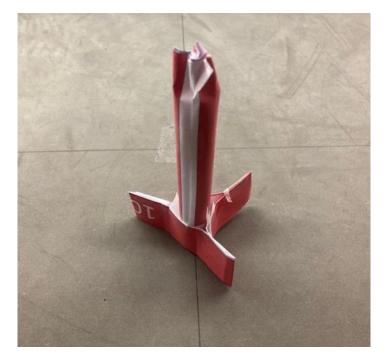

<DR01>e.i. – Must be made from one, continuous sheet of paper. No bigger than 8 ½ x 11 or A4.

Reason for failure: Made from several separate pieces of paper, uses tape to hold it together, and doesn't look like a traditional paper airplane. <DR01>b. – Must look like a paper airplane, with fuselage and wings