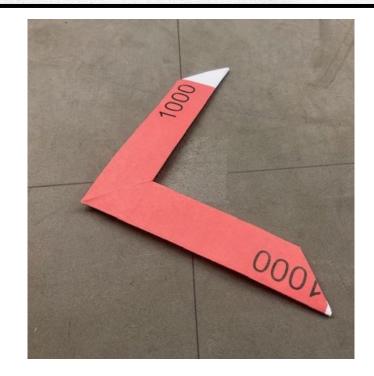

# **Legal Drones**

Some examples of paper airplanes that will be allowed to play in Centerstage

<DR01>c. – Color must match Alliance

<DR01>d. – Drone must be labeled with Team number

<DR01>e.i. – Must be made from one, continuous sheet of paper. No bigger than 8 ½ x 11 or A4.

<DR01>c. – Color must match Alliance

<DR01>d. – Drone must be labeled with Team number

<DR01>e.i. – Must be made from one, continuous sheet of paper. No bigger than 8 ½ x 11 or A4.