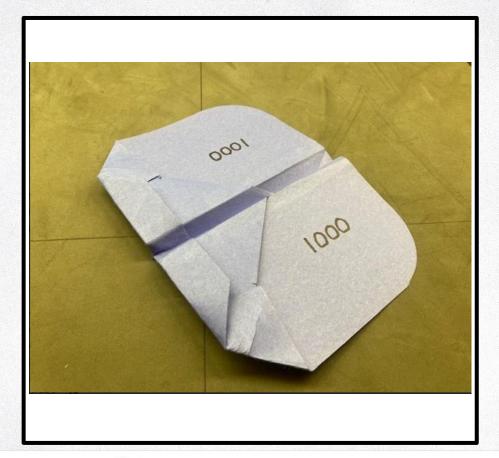

# **Legal Drones**

Some examples of paper airplanes that will be allowed to play in Centerstage

<DR01>c. – Color must match Alliance

<DR01>d. – Drone must be labeled with Team number

<DR01>e.i. – Must be made from one, continuous sheet of paper. No bigger than 8 ½ x 11 or A4.

<DR01>c. – Color must match Alliance

<DR01>d. – Drone must be labeled with Team number

<DR01>e.i. – Must be made from one, continuous sheet of paper. No bigger than 8 ½ x 11 or A4.