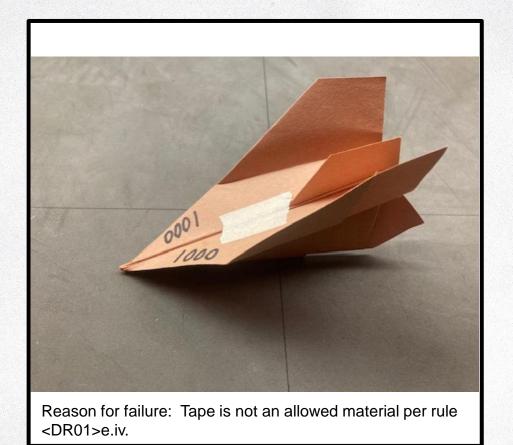

<DR01>e.i. – Must be made from one, continuous sheet of paper. No bigger than 8 ½ x 11 or A4.

Reason for failure: This was made from two separate pieces of paper.

<DR01>c. – Color must match Alliance

<DR01>d. – Drone must be labeled with Team number