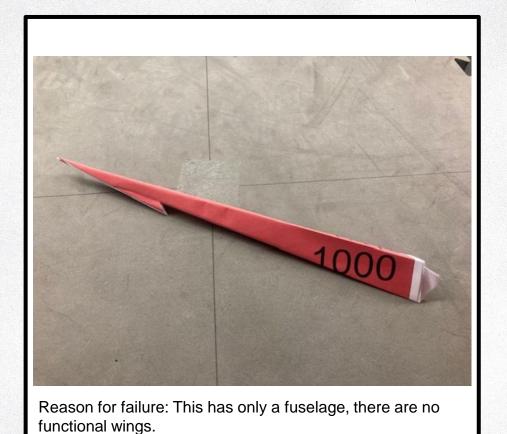

<DR01>b. – Must look like a paper airplane, with fuselage and wings

<DR01>c. – Color must match Alliance

<DR01>d. – Drone must be labeled with Team number

<DR01>e.i. – Must be made from one, continuous sheet of paper. No bigger than 8 ½ x 11 or A4.

Reason for failure: Does not look anything like a paper airplane. Only has a circular wing, there is no fuselage.

<DR01>b. – Must look like a paper airplane, with fuselage and wings

<DR01>c. – Color must match Alliance