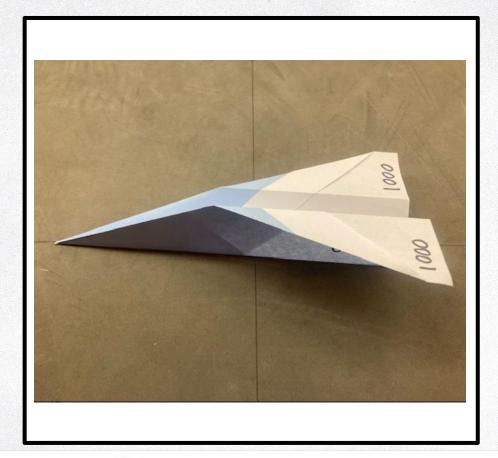

# **Legal Drones**

Some examples of paper airplanes that will be allowed to play in Centerstage

<DR01>c. – Color must match Alliance

<DR01>d. – Drone must be labeled with Team number

<DR01>e.i. – Must be made from one, continuous sheet of paper. No bigger than 8 ½ x 11 or A4.

<DR01>c. – Color must match Alliance

<DR01>d. – Drone must be labeled with Team number

<DR01>e.i. – Must be made from one, continuous sheet of paper. No bigger than 8 ½ x 11 or A4.