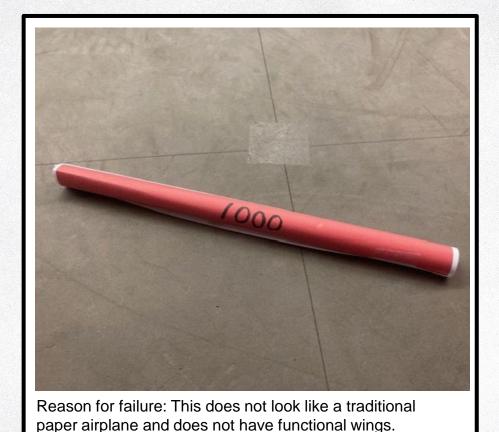

<DR01>d. – Drone must be labeled with Team number

<DR01>e.i. – Must be made from one, continuous sheet of paper. No bigger than 8 ½ x 11 or A4.

Reason for failure: This does not look like a traditional paper airplane and does not have a fuselage