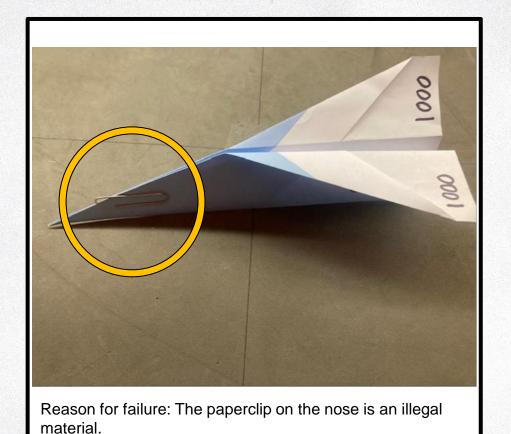

<DR01>e.i. – Must be made from one, continuous sheet of paper. No bigger than 8 ½ x 11 or A4.

Reason for failure: This was made from two separate pieces of paper.

<DR01>c. – Color must match Alliance

<DR01>d. – Drone must be labeled with Team number