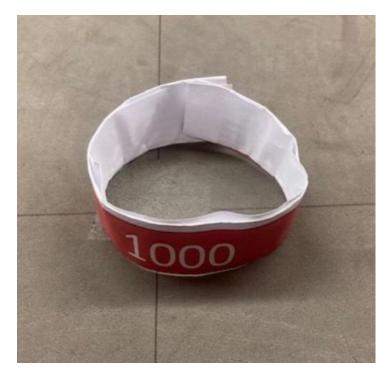

## **Illegal Drones**

Some examples of paper airplanes that will be allowed to play in Centerstage

<DR01>c. – Color must match Alliance

<DR01>d. – Drone must be labeled with Team number

<DR01>e.i. – Must be made from one, continuous sheet of paper. No bigger than 8 ½ x 11 or A4.

<DR01>c. – Color must match Alliance

<DR01>d. – Drone must be labeled with Team number

<DR01>e.i. – Must be made from one, continuous sheet of paper. No bigger than 8 ½ x 11 or A4.

Reason for failure: Does not look anything like a paper airplane. It has no fuselage or wings.