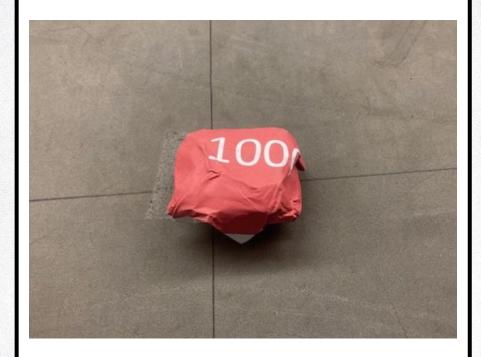

<DR01>d. – Drone must be labeled with Team number

<DR01>e.i. – Must be made from one, continuous sheet of paper. No bigger than 8 ½ x 11 or A4.

Reason for failure: Looks cute but has no functional wings.

<DR01>b. – Must look like a paper airplane, with fuselage and wings

<DR01>c. – Color must match Alliance

<DR01>d. – Drone must be labeled with Team number

<DR01>e.i. – Must be made from one, continuous sheet of paper. No bigger than 8 ½ x 11 or A4.