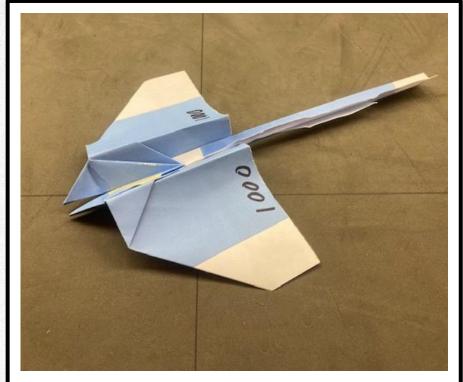

# **Legal Drones**

Some examples of paper airplanes that will be allowed to play in Centerstage

<DR01>c. – Color must match Alliance

<DR01>d. – Drone must be labeled with Team number

<DR01>e.i. – Must be made from one, continuous sheet of paper. No bigger than 8 ½ x 11 or A4.

<DR01>c. – Color must match Alliance

<DR01>d. – Drone must be labeled with Team number

<DR01>e.i. – Must be made from one, continuous sheet of paper. No bigger than 8 ½ x 11 or A4.