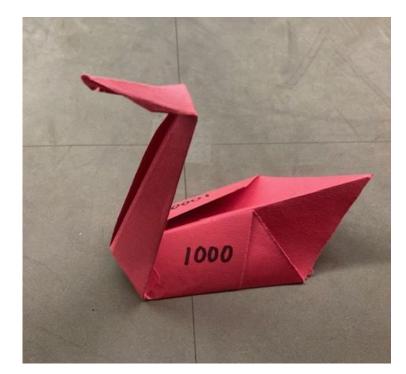

## **Illegal Drones**

Some examples of paper airplanes that will be allowed to play in Centerstage

<DR01>c. – Color must match Alliance

<DR01>d. – Drone must be labeled with Team number

<DR01>e.i. – Must be made from one, continuous sheet of paper. No bigger than 8 ½ x 11 or A4.

Reason for failure: Does not look anything like a paper airplane. Only has a circular wing, there is no fuselage.

<DR01>b. – Must look like a paper airplane, with fuselage and wings

<DR01>c. – Color must match Alliance