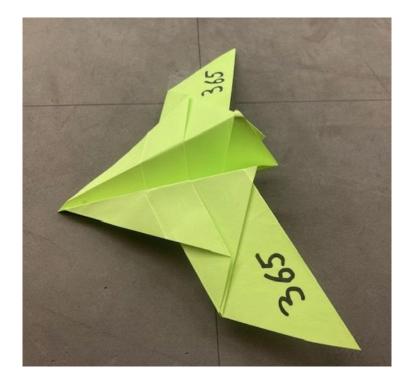

## **Illegal Drones**

Some examples of paper airplanes that will be allowed to play in Centerstage

<DR01>c. – Color must match Alliance

<DR01>d. – Drone must be labeled with Team number

<DR01>e.i. – Must be made from one, continuous sheet of paper. No bigger than 8 ½ x 11 or A4.

<DR01>c. – Color must match Alliance

<DR01>d. – Drone must be labeled with Team number

<DR01>e.i. – Must be made from one, continuous sheet of paper. No bigger than 8 ½ x 11 or A4.

Reason for failure: Does not look anything like a paper airplane. It has no fuselage or wings.