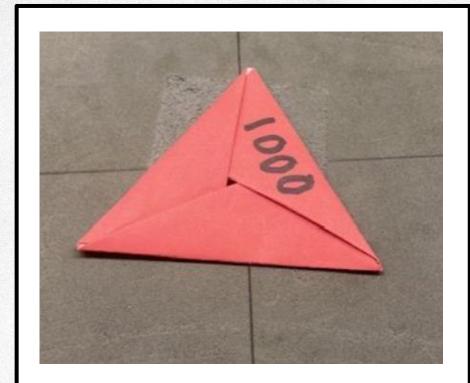

## **Illegal Drones**

Some examples of paper airplanes that will be allowed to play in Centerstage

<DR01>c. – Color must match Alliance

<DR01>d. – Drone must be labeled with Team number

<DR01>e.i. – Must be made from one, continuous sheet of paper. No bigger than 8 ½ x 11 or A4.

<DR01>c. – Color must match Alliance

<DR01>d. – Drone must be labeled with Team number

<DR01>e.i. – Must be made from one, continuous sheet of paper. No bigger than 8 ½ x 11 or A4.

Reason for failure: Does not look anything like a paper airplane. It has no fuselage or wings.